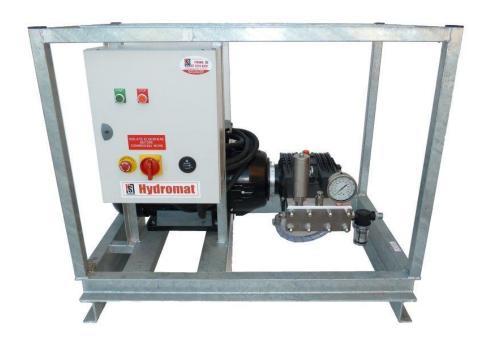

## **DATA SHEET 1000BAR MAXI SKID HE10016**

Picture for Illustration Purposes Only Actual machine will be slightly different

## **STANDARD FEATURES:**

- High Efficiency 30KW Nicolini Electric Motor
- Close coupled with flex Drive Coupling to
- UDOR VY 1000bar Plunger Pump with Stainless Steel Head, Heavy Duty Plungers and Stainless Steel Valves
- 30KW Double Flange Motor with no external Coupling or moving parts
- Soft Starter with Main Switch, ON-OFF, Emergency Stop and Hour Meter

- Stainless Steel Mesh Water inlet filter
- Heavy Duty Safety Valve
- Secondary Safety Rupture Disc
- Pressure Gauge
- Stainless Steel Heavy Duty Dump Gun, Lance and Shoulder Rest
- 10mt of 1250 bar WP rated HP-Hose
- Hot Dip Galvanized Steel Frame
- Forklift friendly Base
- Made in Australia 2 Year Warranty