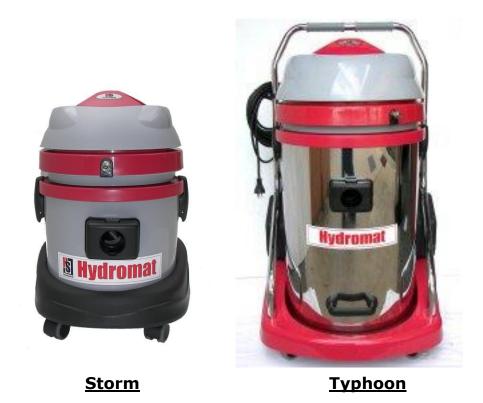

| Model   | Motor<br>Watts | Spray<br>Pump<br>Watts | Vacuum<br>mm/H2o | Air<br>Intake<br>M3/Hr | Fresh<br>Water<br>Tank | Waste<br>Water<br>Capacity | Water<br>Flow<br>I/min | Max.<br>Water<br>Temp | Weight<br>KG | Dim.<br>Diam.x<br>Height |
|---------|----------------|------------------------|------------------|------------------------|------------------------|----------------------------|------------------------|-----------------------|--------------|--------------------------|
| Storm   | 1250           | 50                     | 2400             | 170                    | 8                      | 32                         | 0.8                    | 50                    | 19           | 420x700                  |
| Typhoon | 2x1300         | 90                     | 2400             | 430                    | 20                     | 76                         | 2                      | 50                    | 37           | 620x1060                 |