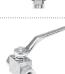

### **Pressure Gauge**

Use the pressure gauge to monitor your cleaning pressure. This allows you to ensure proper pressure when cleaning a variety of roofing materials.

Makes it easy and convenient to turn off the flow to the unit.