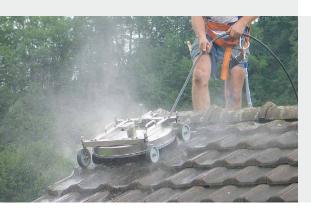

- ✓ Height and width adjustable
- ✓ Quad bearing swivel
- ✓ For professional roof cleaners

Security, stability as well as cleaning results are emphasized. The roof cleaner is an industrial quality tool, it can be used quickly and efficiently as the operator stands safely on the ridge. This stainless steel unit will provide optimal performance under harsh conditions. Both the housing and wheels are adjustable giving you an advantage when cleaning different styled roofs.