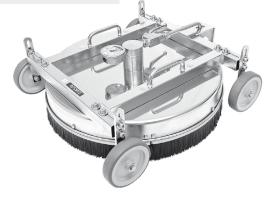

# **FEATURES**

Height and width adjustable The DR-520. Width is adjustable up to 90mm and 33mm in height. Will work for most roof designs adding safety and stability.

## Safety Eye

Allows you to easily secure the roof cleaner with a safety rope or cable.