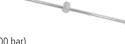

#### **Rotor Arms**

Can withstand up to 275 bar or 500 bar, are precision welded and balanced.

2cw2 (2 Arms / 2 Nozzles / 275 bar) 2cw2 (2 Arms / 2 Nozzles / 500 bar) Part No. 82.942 1/8" (ø 470mm) Part No. 82.975 1/4" (ø 470mm)

Part No. 82.941 1/4" (ø 470mm)