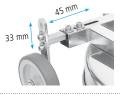

# **FEATURES**

Height and width adjustable The DR-520. Width is adjustable up to 90mm and 33mm in height. Will work for most roof designs adding safety and stability.