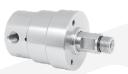

#### **Pedal switch**

For additional safety, Mosmatic recommends you turn your flow on and off using the optional pedal switch.

Part No. 80.987

High rpm stainless steel swivel features 4x reinforced self lubricated stainless steel ball bearings for improved performance. The dual spring based carbide seal system, guarantees long lasting operation under tough conditions.

DYU Swivel (500 bar) Part No. 59.916

**Swiss Engineering** 

DYT Swivel (350 bar) Part No. 59.907

| Name    | Part No. | ø   | Width   | Height  | Weight | Rotor Arm    | HP-<br>Nozzles |
|---------|----------|-----|---------|---------|--------|--------------|----------------|
| DR-520  | 80.651   | 520 | 550-640 | 195-228 | 14.5kg | 2x 1/8" NPTF |                |
| DR-520* | 80.662   | 520 | 550-640 | 195-228 | 14.5kg | 2x 1/8" NPTF |                |