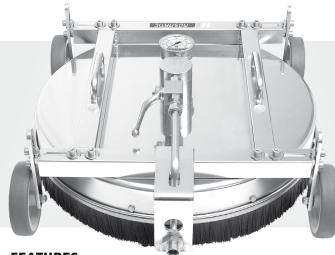

# **FEATURES**

Height and width adjustable The DR-520. Width is adjustable up to 90mm and 33mm in height. Will work for most roof designs adding safety and stability.

## Safety Eye

Allows you to easily secure the roof cleaner with a safety rope or cable.

### **Pressure Gauge**

Use the pressure gauge to monitor your cleaning pressure. This allows you to ensure proper pressure when cleaning a variety of roofing materials.

Makes it easy and convenient to turn off the flow to the unit.