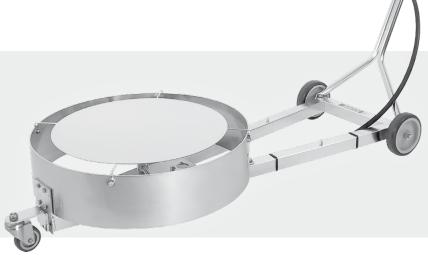

### **Protection Plate**

The protection plate acts as a debris shield and it protects the Rotor Arm as well as the nozzles.

**TUW-520 Protection Plate TUW-750 Protection Plate** 

Part No. 80.621

Part No. 80.622