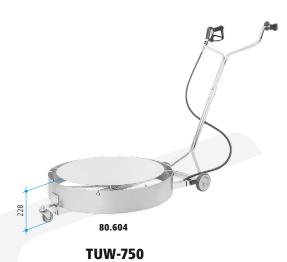

#### **Stabilizer**

With the stabilizer nozzles installed on the Mosmatic Hurricane, you increase the distance and impact of your cleaning project. The higher outer ring shields the nozzles from getting damaged. These nozzles are used on the models 80.603 and 80.604.

**TUW-520** 