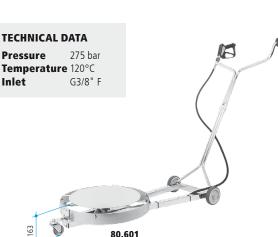

Only the use of HP-Nozzles create the cleaning force on the object. These nozzles are used on the models 80.601 and 80.602.