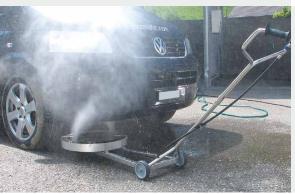

# **HURRICANE**

- √ Handy and versatile
- ✓ For cold and hot water
- ✓ Available with stabilizer nozzles

Manual under body wash made simple. Use the handy Hurricane on cars, trucks, agricultural machines, mining equipment, construction equipment and transportation vehicles. An Economical way to clean areas with as little as 165mm clearance. Can be use with a hot or cold pressure washer.