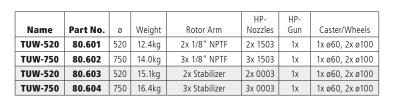

**TUW-520** 

#### **Stabilizer**

With the stabilizer nozzles installed on the Mosmatic Hurricane, you increase the distance and impact of your cleaning project. The higher outer ring shields the nozzles from getting damaged. These nozzles are used on the models 80.603 and 80.604.

Only the use of HP-Nozzles create the cleaning force on the object. These nozzles are used on the models 80.601 and 80.602.

## **Rotor Arms**

Can withstand up to 275 bar, are precision welded and balanced.

Part No. 82.891 ø 470

Part No. 82.9014 ø 700

### **Protection Plate**

The protection plate acts as a debris shield and it protects the Rotor Arm as well as the nozzles.

**TUW-520 Protection Plate TUW-750 Protection Plate** 

Part No. 80.621

Part No. 80.622