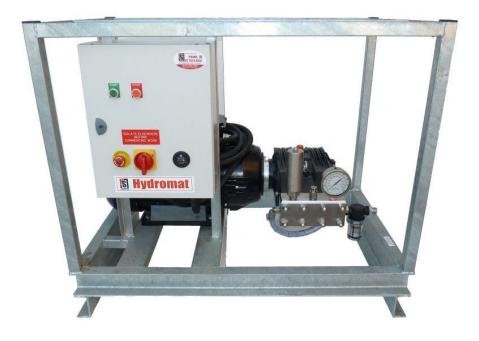

## DATA SHEET 1000BAR MAXI SKID HE10016

Picture for Illustration Purposes Only Actual machine will be slightly different

## STANDARD FEATURES:

- High Efficiency 30KW Nicolini Electric Motor
- Close coupled with flex Drive Coupling to
- **UDOR** VY 1000bar Plunger Pump with Stainless Steel Head, Heavy Duty Plungers and Stainless Steel Valves
- 30KW Double Flange Motor with no external Coupling or moving parts
- Soft Starter with Main Switch, ON-OFF, Emergency Stop and Hour Meter

- Stainless Steel Mesh Water inlet filter
- Heavy Duty Safety Valve
- Secondary Safety Rupture Disc
- Pressure Gauge
- Stainless Steel Heavy Duty Dump Gun, Lance and Shoulder Rest
- 10mt of 1250 bar WP rated HP-Hose
- Hot Dip Galvanized Steel Frame
- Forklift friendly Base
- Made in Australia 2 Year Warranty

## **SPECIFICATIONS & TECHNICAL FEATURES**:

| MODEL    | PRESSURE   | FLOW  | VOLT/HZ | KW/RPM  | WEIGHT | DIMENSIONS     |
|----------|------------|-------|---------|---------|--------|----------------|
|          | PSI/BAR    | L/MIN |         |         | KG     | L x W x H(cm)  |
| HE 10016 | 14500/1000 | 16    | 415/50  | 30/1450 | 370    | 120 x 80 x 105 |