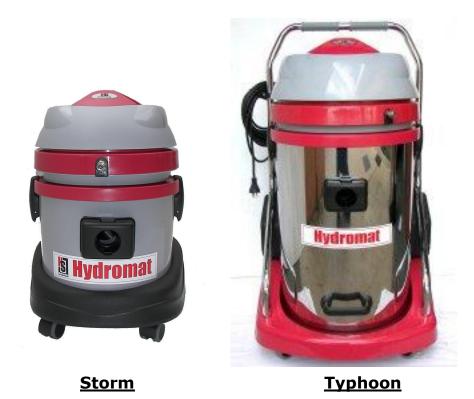

| Model   | Motor<br>Watts | Spray<br>Pump<br>Watts | Vacuum<br>mm/H2o | Air<br>Intake<br>M3/Hr | Fresh<br>Water<br>Tank | Waste<br>Water<br>Capacity | Water<br>Flow<br>I/min | Max.<br>Water<br>Temp | Weight<br>KG | Dim.<br>Diam.x<br>Height |
|---------|----------------|------------------------|------------------|------------------------|------------------------|----------------------------|------------------------|-----------------------|--------------|--------------------------|
| Storm   | 1250           | 50                     | 2400             | 170                    | 8                      | 32                         | 0.8                    | 50                    | 19           | 420x700                  |
| Typhoon | 2x1300         | 90                     | 2400             | 430                    | 20                     | 76                         | 2                      | 50                    | 37           | 620x1060                 |